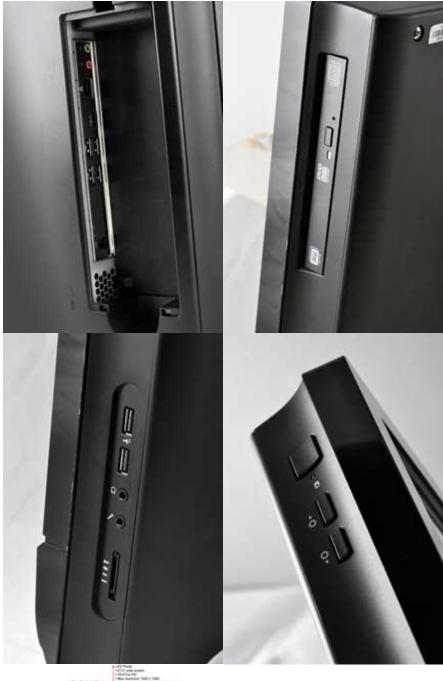

| OS | Sι | лb | ро | rt |
|----|----|----|----|----|
|----|----|----|----|----|

Chassis I/O

Drive bays

Mainboard (Thin-ITX) I/O

Compliance

Scope of supply

Windows 7 2 x USB 2.0 2x Audio (1x Headphone, 1x Mic) 1x 6 in 1 Card Reader 1 x 3.5" SATA HDD drive bay 1 x Slim-Line CD/DVD drive bay 1 x DC JACK for DC19V single power input 1 x HDMI Out 1 x HDMI Out 1 x RJ-45 GbE port 4x USB 2.0 RoHS 2.0, Energy Star, E-Standby, AUS/NZ Compliance, ErP Compliance, EPEAT - ECS G11 AIO-PC Barebone (G11-21ERS6BE-1 with H61H-G11 MB) with Halterung - Mini-PCle WLAN card (802.11 b/g/n) + Antenna