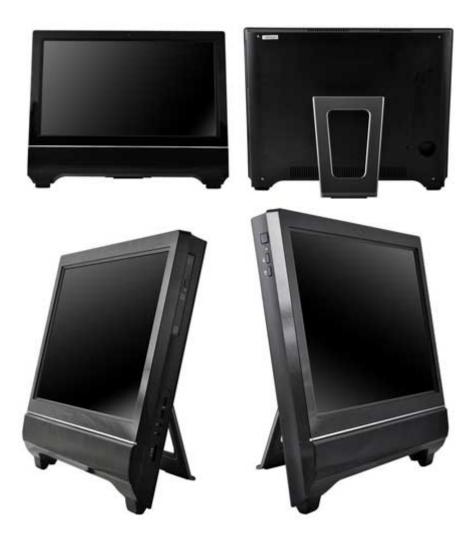

### Features:

- Support Intel Sandy Brdige Core i3 / i5 / i7
- 2 x SO-DIMM DDR3 800/1066/1333 up to 18GB
- 21.5" FullHD 1080p Multi-Touch LED TFT
- HDMI
- 6-in-1 Card Reader (SD/SDHC/MS/MS Pro)
- WLAN 802.11 b/g/n
- Built-In speakers, microphone and camera
- With stand and VESA-mounting holes